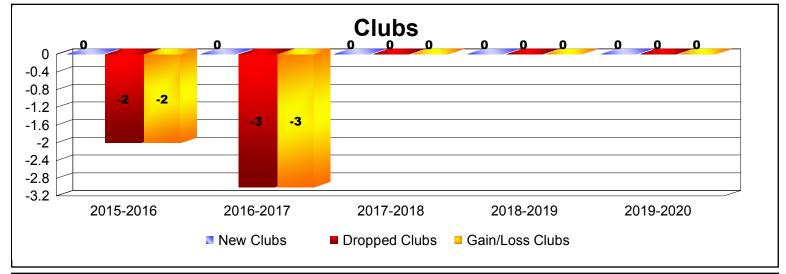

District 26 M2 As of December 2019 Cumulative

| Year      | New<br>Clubs | Dropped<br>Clubs | Gain/<br>Loss<br>Clubs | New<br>Members | Charter<br>Members | Reinstate<br>Members | Transfer<br>Members | Total<br>Member<br>Added | Total<br>Members<br>Dropped | Gain/<br>Loss<br>Members |
|-----------|--------------|------------------|------------------------|----------------|--------------------|----------------------|---------------------|--------------------------|-----------------------------|--------------------------|
| 2015-2016 | 0            | -2               | -2                     | 152            | 0                  | 3                    | 11                  | 166                      | -217                        | -51                      |
| 2016-2017 | 0            | -3               | -3                     | 135            | 0                  | 6                    | 10                  | 151                      | -169                        | -18                      |
| 2017-2018 | 0            | 0                | 0                      | 163            | 0                  | 5                    | 7                   | 175                      | -210                        | -35                      |
| 2018-2019 | 0            | 0                | 0                      | 94             | 0                  | 17                   | 1                   | 112                      | -171                        | -59                      |
| 2019-2020 | 0            | 0                | 0                      | 30             | 0                  | 2                    | 3                   | 35                       | -83                         | -48                      |
| Average   | 0            | -1               | -1                     | 115            | 0                  | 7                    | 6                   | 128                      | -170                        | -42                      |