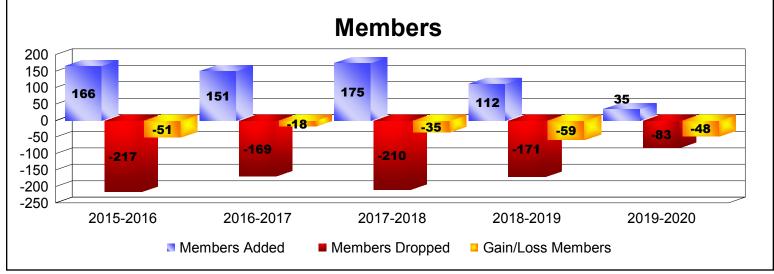

District 26 M2 As of December 2019 Cumulative

| Year      | New<br>Clubs | Dropped<br>Clubs | Gain/<br>Loss<br>Clubs | New<br>Members | Charter<br>Members | Reinstate<br>Members | Transfer<br>Members | Total<br>Member<br>Added | Total<br>Members<br>Dropped | Gain/<br>Loss<br>Members |
|-----------|--------------|------------------|------------------------|----------------|--------------------|----------------------|---------------------|--------------------------|-----------------------------|--------------------------|
| 2015-2016 | 0            | -2               | -2                     | 152            | 0                  | 3                    | 11                  | 166                      | -217                        | -51                      |
| 2016-2017 | 0            | -3               | -3                     | 135            | 0                  | 6                    | 10                  | 151                      | -169                        | -18                      |
| 2017-2018 | 0            | 0                | 0                      | 163            | 0                  | 5                    | 7                   | 175                      | -210                        | -35                      |
| 2018-2019 | 0            | 0                | 0                      | 94             | 0                  | 17                   | 1                   | 112                      | -171                        | -59                      |
| 2019-2020 | 0            | 0                | 0                      | 30             | 0                  | 2                    | 3                   | 35                       | -83                         | -48                      |
| Average   | 0            | -1               | -1                     | 115            | 0                  | 7                    | 6                   | 128                      | -170                        | -42                      |